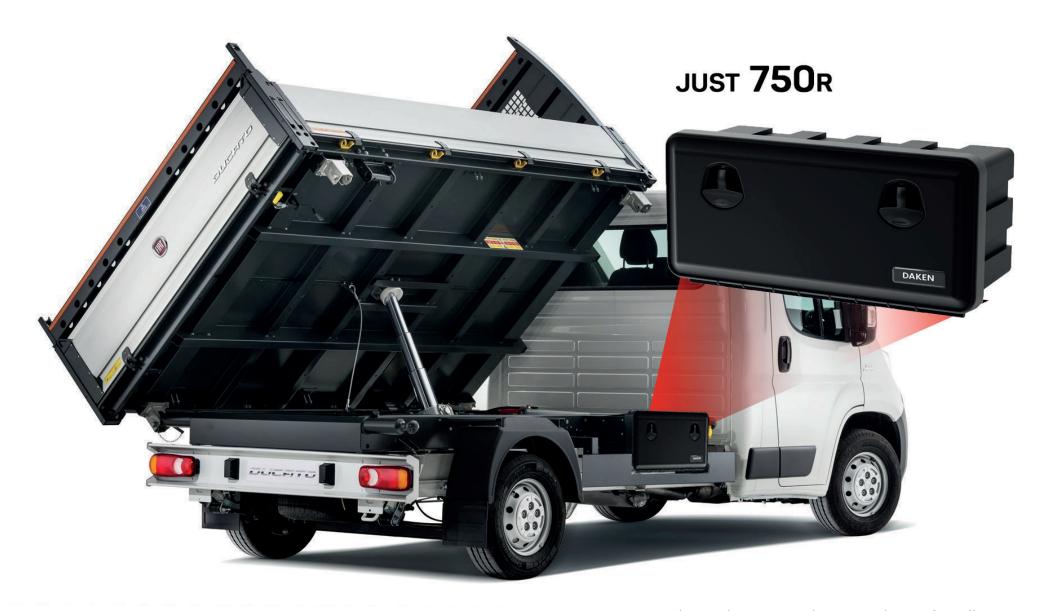

DAKEN° evotving ideas





The only comprehensive line of toolboxes which can be universally mounted on every commercial vehicle up to 3,5 t thanks to their reduced depht of 300 mm.

**MATERIAL:** Polypropylene, nylon. With high resistance to flammability, water and dust ingress, fuel and lubricating oil, UV rays, high and low temperatures.

PRODUCTION PROCESS: Injection moulding.

**UN/ECE, N°73 HOMOLOGATION:** as Lateral Protection System, test performed at VCA (UK).

Reinforcement ribs to ensure solidity and durability

O2 Cylinder lock to ensure maximum security

03. Internal TPE seal and enveloping lid against water and dust ingress



#### **LOGISTICS OPTIMIZATION**

Logistics optimization thanks to the stackability of the disassembled product (fast and intuitive to assemble)

| CODE  | A x B x C external