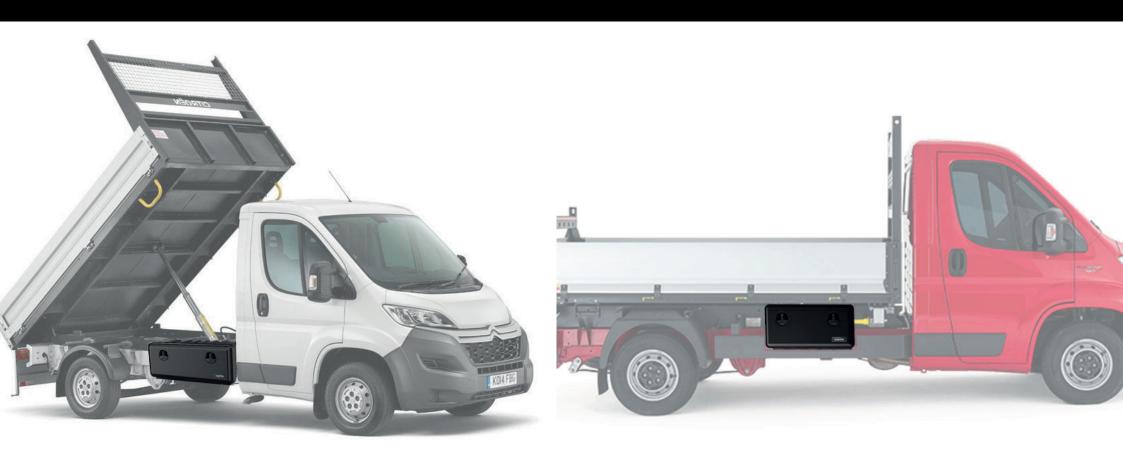

|                  |



#### **DIMENSIONS**

**//** 81102

**//** 81100





















### **BRACKETS**

**//** 88401



Cold galvanized vertical steel brackets with fixing kit

**//** 88402



Hot galvanized steel brackets with GEOMET coated fixing kit

VERTICAL BRACKETS

**//** 88460



Epoxy-powder coated horizontal STEEL PRO brackets with GEOMET coated fixing kit

**//** 88462



Hot galvanized horizontal STEEL PRO brackets with GEOMET coated fixing kit

**//** 88461



Cold galvanized horizontal STEEL PRO brackets with fixing kit

**//** 88463



Magnelis® finish horizontal STEEL PRO brackets with GEOMET coated fixing kit

**//** 88441



Cold galvanized horizontal/vertical brackets with fixing kit

HORIZONTAL BRACKETS

HORIZONTAL/VERTICAL BRACKETS



## PRODUCT APPLICATIONS



JUST 900

JUST 750



# DAKEN® evolving ideas