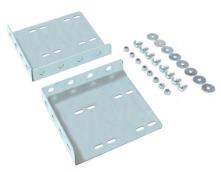

### **BRACKETS**

**//** 88401

Cold galvanized vertical steel brackets with fixing kit

**//** 88402

Hot galvanized steel brackets with GEOMET coated fixing kit

VERTICAL BRACKETS

**//** 88460

Epoxy-powder coated horizontal STEEL PRO brackets with GEOMET coated fixing kit

**//** 88462

Hot galvanized horizontal STEEL PRO brackets with GEOMET coated fixing kit

**//** 88461

Cold galvanized horizontal STEEL PRO brackets with fixing kit

**//** 88463

Magnelis® finish horizontal STEEL PRO brackets with GEOMET coated fixing kit

**//** 88441

Cold galvanized horizontal/vertical brackets with fixing kit

HORIZONTAL BRACKETS

HORIZONTAL/VERTICAL BRACKETS