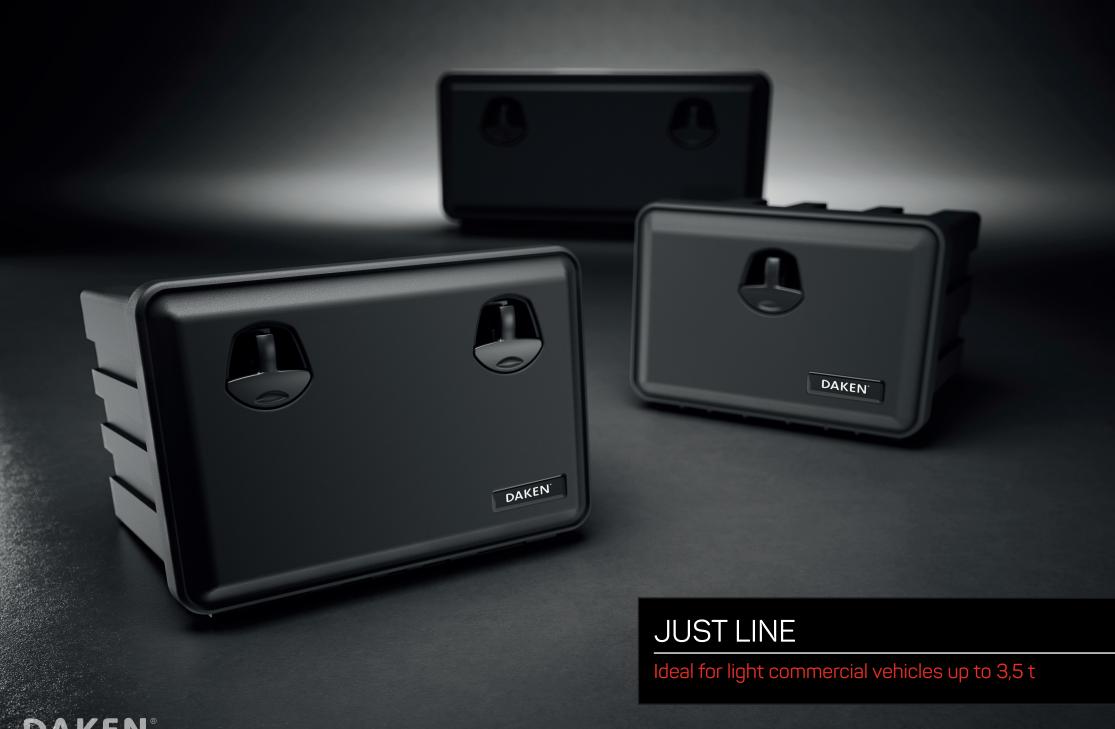

DAKEN° evotving ideas

The only comprehensive line of toolboxes which can be universally mounted on every commercial vehicle up to 3,5 t thanks to their reduced depht of 300 mm.

**MATERIAL:** Polypropylene, nylon. With high resistance to flammability, water and dust ingress, fuel and lubricating oil, UV rays, high and low temperatures.

PRODUCTION PROCESS: Injection moulding.

**UN/ECE, N°73 HOMOLOGATION:** as Lateral Protection System, test performed at VCA (UK).

Reinforcement ribs to ensure solidity and durability

O2 Cylinder lock to ensure maximum security

03. Internal TPE seal and enveloping lid against water and dust ingress