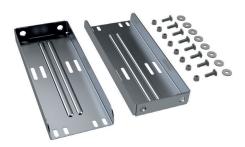

**//** 88441

Cold galvanized horizontal/vertical brackets with fixing kit

HORIZONTAL BRACKETS

HORIZONTAL/VERTICAL BRACKETS