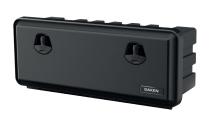

PRODUCTION PROCESS: Injection moulding.

**UN/ECE, N°73 HOMOLOGATION:** as Lateral Protection System, test performed at VCA (UK).

Reinforcement ribs to ensure solidity and durability

O2 Cylinder lock to ensure maximum security

03. Internal TPE seal and enveloping lid against water and dust ingress