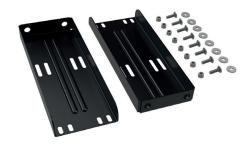

### **BRACKETS**

**//** 88401

Cold galvanized vertical steel brackets with fixing kit

**//** 88402

Hot galvanized steel brackets with GEOMET coated fixing kit

VERTICAL BRACKETS

**//** 88460

Epoxy-powder coated horizontal STEEL PRO brackets with GEOMET coated fixing kit