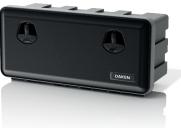

DAKEN° evotving ideas

The only comprehensive line of toolboxes which can be universally mounted on every commercial vehicle up to 3,5 t thanks to their reduced depht of 300 mm.

**MATERIAL:** Polypropylene, nylon. With high resistance to flammability, water and dust ingress, fuel and lubricating oil, UV rays, high and low temperatures.