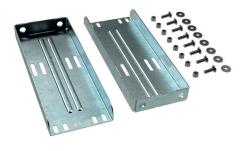

**//** 88462

Hot galvanized horizontal STEEL PRO brackets with GEOMET coated fixing kit

**//** 88461

Cold galvanized horizontal STEEL PRO brackets with fixing kit

**//** 88463

Magnelis® finish horizontal STEEL PRO brackets with GEOMET coated fixing kit