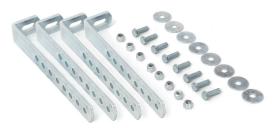

### **BRACKETS**

**//** 88401

Cold galvanized vertical steel brackets with fixing kit

**//** 88402

Hot galvanized steel brackets with GEOMET coated fixing kit

VERTICAL BRACKETS

**//** 88460

Epoxy-powder coated horizontal STEEL PRO brackets with GEOMET coated fixing kit

**//** 88462

Hot galvanized horizontal STEEL PRO brackets with GEOMET coated fixing kit

**//** 88461

Cold galvanized horizontal STEEL PRO brackets with fixing kit

**//** 88463

Magnelis® finish horizontal STEEL PRO brackets with GEOMET coated fixing kit

**//** 88441

Cold galvanized horizontal/vertical brackets with fixing kit

HORIZONTAL BRACKETS

HORIZONTAL/VERTICAL BRACKETS