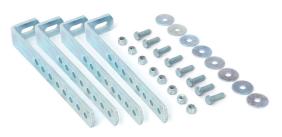

### **BRACKETS**

**//** 88401

Cold galvanized vertical steel brackets with fixing kit

**//** 88402

Hot galvanized steel brackets with GEOMET coated fixing kit

VERTICAL BRACKETS

**//** 88460

Epoxy-powder coated horizontal STEEL PRO brackets with GEOMET coated fixing kit

**//** 88462

Hot galvanized horizontal STEEL PRO brackets with GEOMET coated fixing kit

**//** 88461

Cold galvanized horizontal STEEL PRO brackets with fixing kit

**//** 88463

Magnelis® finish horizontal STEEL PRO brackets with GEOMET coated fixing kit

**//** 88441

Cold galvanized horizontal/vertical brackets with fixing kit

HORIZONTAL BRACKETS

HORIZONTAL/VERTICAL BRACKETS