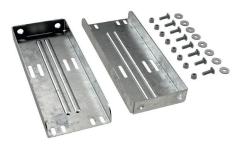

**//** 88462

Hot galvanized horizontal STEEL PRO brackets with GEOMET coated fixing kit

**//** 88461

Cold galvanized horizontal STEEL PRO brackets with fixing kit

**//** 88463

Magnelis® finish horizontal STEEL PRO brackets with GEOMET coated fixing kit