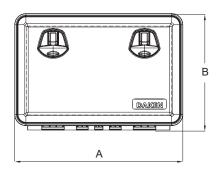

DAKEN° evotving ideas

The only comprehensive line of toolboxes which can be universally mounted on every commercial vehicle up to 3,5 t thanks to their reduced depht of 300 mm.

**MATERIAL:** Polypropylene, nylon. With high resistance to flammability, water and dust ingress, fuel and lubricating oil, UV rays, high and low temperatures.

PRODUCTION PROCESS: Injection moulding.

**UN/ECE, N°73 HOMOLOGATION:** as Lateral Protection System, test performed at VCA (UK).

Reinforcement ribs to ensure solidity and durability

O2 Cylinder lock to ensure maximum security

03. Internal TPE seal and enveloping lid against water and dust ingress