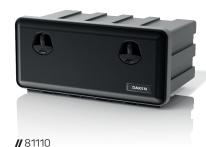

#### **LOGISTICS OPTIMIZATION**

Logistics optimization thanks to the stackability of the disassembled product (fast and intuitive to assemble)

| CODE  | A x B x C external dim. (mm) | OPTIMAL LOAD (kg) | WEIGHT<br>(kg) | CAPACITY<br>(Lt) |
|-------|------------------------------|-------------------|----------------|------------------|
| 81100 | 500x350x300                  | 30                | 3,0            | 30,5             |
| 81102 | 500x350x400                  | 35                | 3,3            | 41,5             |
| 81105 | 750x350x300                  | 45                | 4,5            | 47,5             |
| 81106 | 750x350x450                  | 45                | 5,2            | 74,5             |
| 81109 | 900x367x300                  | 50                | 5,4            | 57,5             |
| 81110 | 900x367x450                  | 50                | 6,6            | 90               |
|       |                              |                   |                |                  |