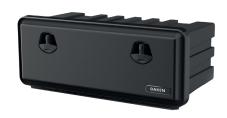

-----------------|----------------|------------------|
| 81100 | 500x350x300                  | 30                | 3,0            | 30,5             |
| 81102 | 500x350x400                  | 35                | 3,3            | 41,5             |
| 81105 | 750x350x300                  | 45                | 4,5            | 47,5             |
| 81106 | 750x350x450                  | 45                | 5,2            | 74,5             |
| 81109 | 900x367x300                  | 50                | 5,4            | 57,5             |
| 81110 | 900x367x450                  | 50                | 6,6            | 90               |
|       |                              |                   |                |                  |



#### **DIMENSIONS**

**//** 81102

**//** 81100





















### **BRACKETS**

**//** 88401



Cold galvanized vertical steel brackets with fixing kit

**//** 88402



Hot galvanized steel brackets with GEOMET coated fixing kit

VERTICAL BRACKETS

**//** 88460



Epoxy-powder coated horizontal STEEL PRO brackets with GEOMET coated fixing kit

**//** 88462



Hot galvanized horizontal STEEL PRO brackets with GEOMET coated fixing kit

**//** 88461



Cold galvanized horizontal STEEL PRO brackets with fixing kit

**//** 88463



Magnelis® finish horizontal STEEL PRO brackets with GEOMET coated fixing kit

**//** 88441



Cold galvanized horizontal/vertical brackets with fixing kit

HORIZONTAL BRACKETS

HORIZONTAL/VERTICAL BRACKETS



## PRODUCT APPLICATIONS



JUST 900

JUST 750



# DAKEN® evolving ideas