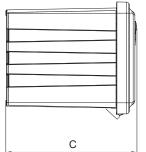

#### **LOGISTICS OPTIMIZATION**

Logistics optimization thanks to the stackability of the disassembled product (fast and intuitive to assemble)

| CODE  | A x B x C external dim. (mm) | OPTIMAL LOAD (kg) | WEIGHT<br>(kg) | CAPACITY<br>(Lt) |
|-------|------------------------------|-------------------|----------------|------------------|
| 81100 | 500x350x300                  | 30                | 3,0            | 30,5             |
| 81102 | 500x350x400                  | 35                | 3,3            | 41,5             |
| 81105 | 750x350x300                  | 45                | 4,5            | 47,5             |
| 81106 | 750x350x450                  | 45                | 5,2            | 74,5             |
| 81109 | 900x367x300                  | 50                | 5,4            | 57,5             |
| 81110 | 900x367x450                  | 50                | 6,6            | 90               |
|       |                              |                   |                |                  |

#### **DIMENSIONS**

**//** 81102

**//** 81100